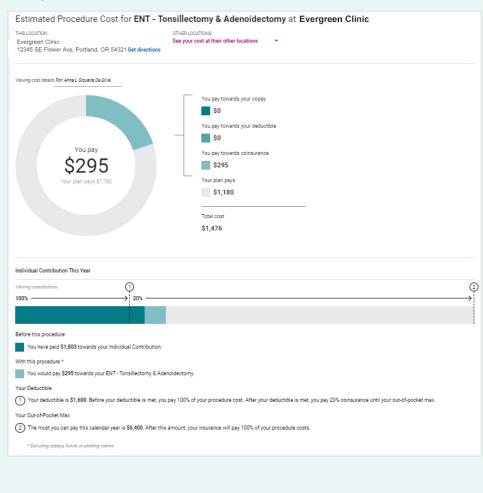

# Be informed. See what medical services will cost you before you have them.

As a Moda Health member, you can use the Healthcare Cost Estimator to see what you will pay, out of your pocket, for medical services. This online tool gives you estimates based on your personal health benefits.

#### Example of cost breakdown feature







## Use the Healthcare Cost Estimator to:

- Browse or search by procedure to get cost estimates based on your health benefits and usage
- Compare costs across providers and clinics
- Use the cost breakdown feature to see how much you have spent and how much you have left to spend before you meet your out-of-pocket maximum
- See how having a procedure will change your balance
- And more...

Enjoy exploring your options.

#### Give it a try!

- Go to modahealth.com/ memberdashboard
- Log in to your account. If you don't have an account, you can create one there.
- Click on "Healthcare Cost Estimator"

## **Questions?**

We're here to help. Call us toll-free at 866-923-0409. TTY users, please call 711.

Moda, Inc. complies with applicable federal civil rights laws and does not discrimin