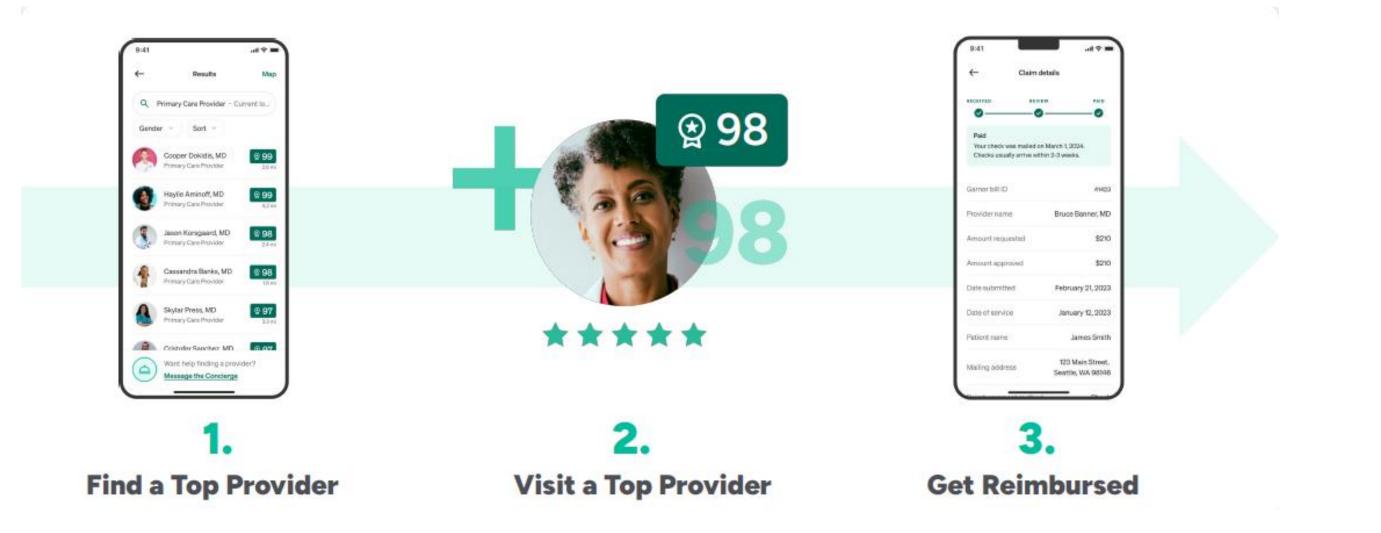

### **Introducing Garner**

OEBB is adding Garner 10/1/2025

- Garner is a benefit that helps qualifying members find the best doctors and reimburses for out-of-pocket medical costs when they visit these doctors.
- Garner analyzes millions of insurance claims to identify the best doctors based on real patient outcomes. These doctors follow medical best practices and keep people healthier.

### The doctor you choose has a big impact on your health

### **How Garner identifies Top Providers**

Doctors cannot pay to influence Garner.

### Garner identifies Top Providers who:

- 1. Follow current medical research
- 2. Successfully diagnose problems
- 3. Achieve the patient outcomes
- 4. Receive the highest patient satisfaction rates

### Garner will reimburse members for using highquality providers

 Office Visits • Imaging • Lab Work • Procedures Prescriptions

### **Creating a Garner Account**

**REMEMBER:** Members must create their Garner account and find a Top Provider before their appointment to get reimbursed.

- When prompted, members will select OEBB.
- Members will enter their name as it appears on their Moda ID card.
- Members can start creating their account during open enrollment.
  - They can start searching for their providers at this time. These searches will count toward any services they incur • after 10/1/2025.

### **Find Garner Top Providers**

Members can find nearby providers based on symptoms, name, or the type of care needed

Providers with a Top Provider badge are eligible for reimbursement. Viewing Top provider badge will automatically add them to the member's approved providers list.