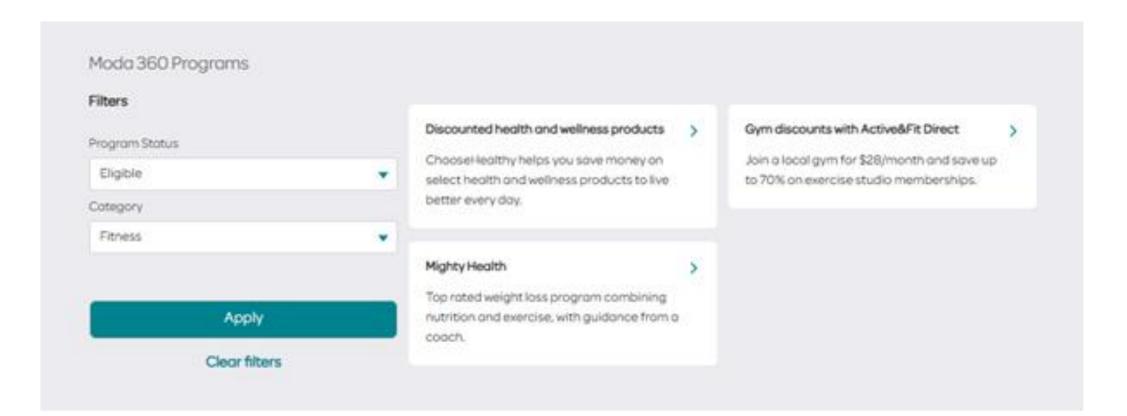

### Moda 360 Programs

Apply

**Clear filters** 

Program Status

Eligible

Category

All

### Filters

### Mobile therapy with Meru Health

>

Meru Health provides effective treatment for stress and depression via your smart phone.

| Get extra dental benefits                                                                             | > | Text a doctor with CirrusMD                                                                      | > |
|-------------------------------------------------------------------------------------------------------|---|--------------------------------------------------------------------------------------------------|---|
| Health through Oral Wellness offers more<br>dental care if you are at higher risk of oral<br>disease. |   | Never be without a doctor. Text a medical<br>doctor about non-emergency health<br>concerns 24/7. |   |
|                                                                                                       |   |                                                                                                  |   |
| Weight management with WeightWatchers                                                                 | > | Hearing aid discounts with TruHearing                                                            | > |
| Get coaching support and resources for                                                                |   | Connect better with others with a routine                                                        |   |
| nutrition and making lifestyle changes to                                                             |   | hearing aid exam and discounts on hearing                                                        |   |
| reach your weight goals.                                                                              |   | aids.                                                                                            |   |
|                                                                                                       |   |                                                                                                  |   |
| Case management                                                                                       | > |                                                                                                  |   |
| Navigate the healthcare system with our                                                               |   |                                                                                                  |   |