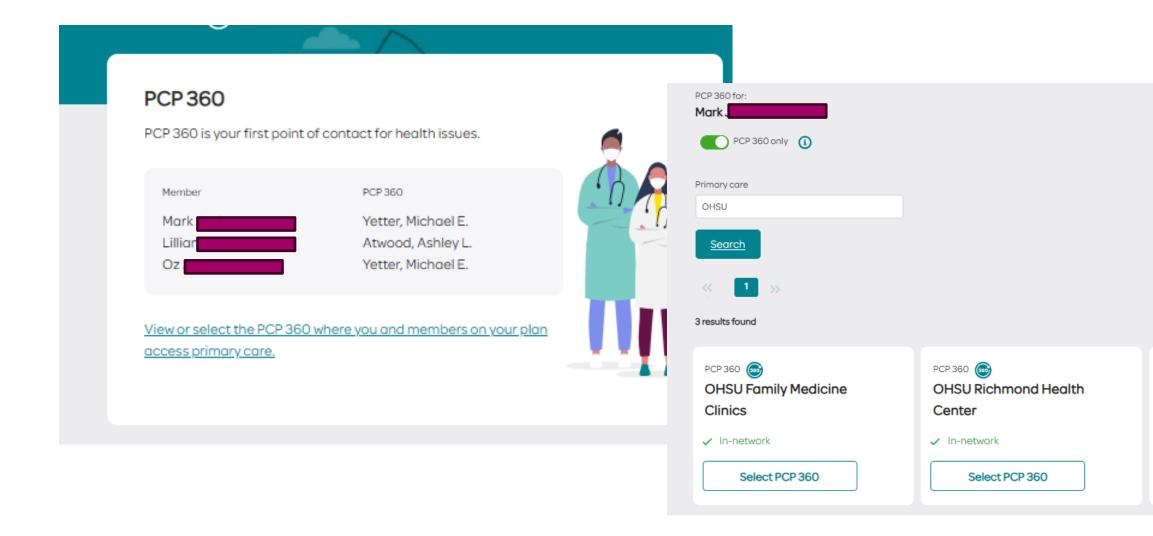

### Coordinated care – PCP 360 and better benefits

- You have the option to participate in coordinated care or non-coordinated care.
- To participate in coordinated care, you must choose and use a PCP 360 for primary care services.
- A PCP 360 is a primary care provider who is part of a facility that has been certified by the Oregon Patient-Centered Primary Care program or other similar programs.
  - This means that a PCP 360 has met certain quality standards
- Each covered family member can choose whether to participate in coordinated care and choose their own PCP 360.

### Coordinated care: PCP 360 and better benefits

# When you sign up for a PCP 360 you pay less for your appointments and get coordinated care

You must choose a PCP 360 in your Member Dashboard and use the selected PCP 360 to receive the better benefits

A *lower* individual deductible

A *lower* individual out-of-pocket maximum

*Lower* copayments for office visits, specialist visits and alternative care visits

A PCP who is responsible for making sure you get all the care you need