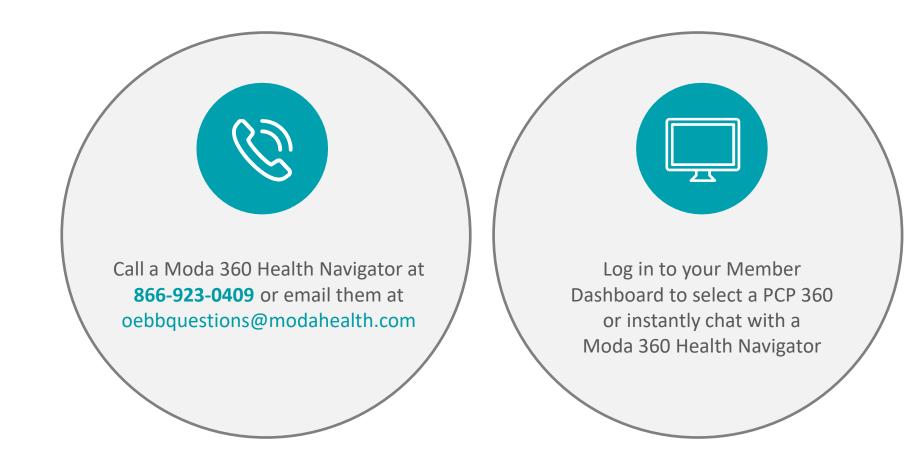

### Moda 360 – Health Navigators

- Moda 360 Health Navigators can help you with:
  - Assistance with appointment scheduling
  - Connecting members with care programs
  - Assistance with prior authorizations
  - Selecting a PCP 360
  - Claims and provider billing support
  - Closing gaps in care

### Connect to care – wherever you are

To access these programs, log in to your Member Dashboard account on your computer or scan the QR code to download the Moda 360 app on your smartphone.

Or visit modahealth.com/memberdashboard.com