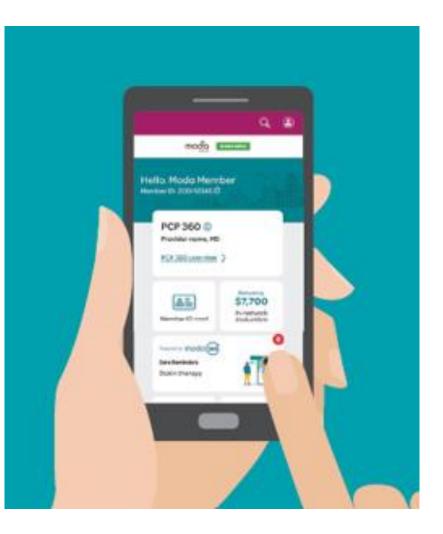

### Member dashboard (Effective 10/1/25)

- Members will be able to access Garner through the member dashboard with Single Sign On.
- Members can also download the app on their phone and access Garner directly.

### modahealth.com/oebb

Want to know what is covered? Click on the "Plan Materials" to look at the OEBB Brochure and/or watch on-demand Moda medical, dental and vision plan webinars.

**Choosing your** PCP 360? You'll need to log in to your Member Dashboard and look for the PCP tab