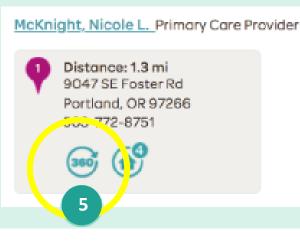

### How to find a PCP 360 (Cont.)

Then, click PCP 360 from 4 the 'Type' drop-down menu and look for a PCP 360.

You will know a provider 5 is a PCP 360 if you see the " 🥯" graphic under their phone number.