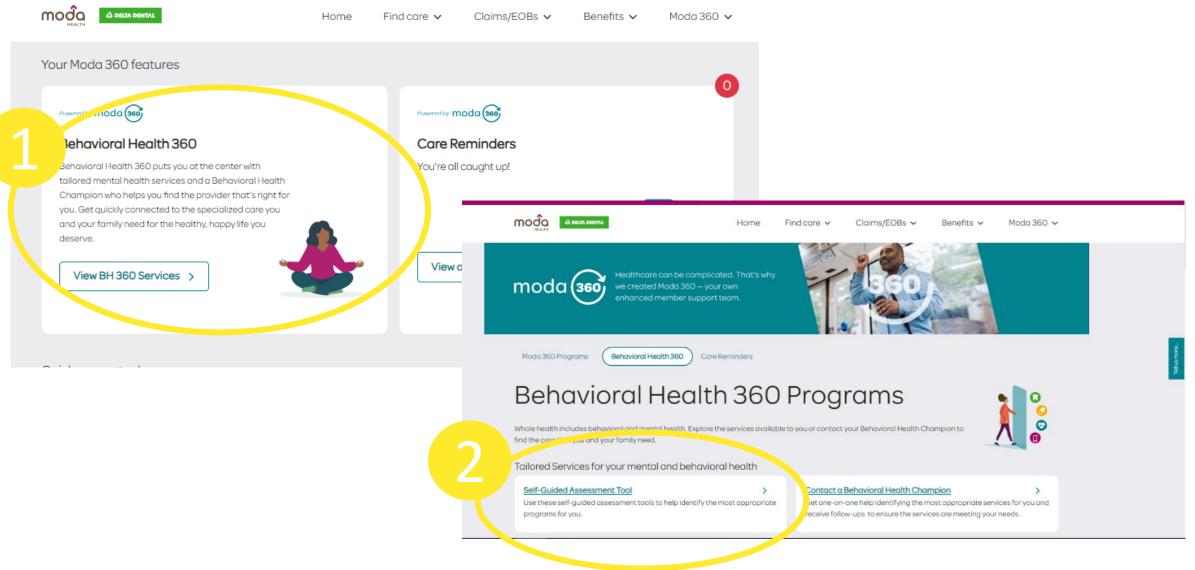

### modahealth.com/oebb

Want to know what is covered? Click on the "Plan Materials" to look at the OEBB Brochure and/or watch on-demand Moda medical, dental and vision plan webinars.

**Choosing your** PCP 360? You'll need to log in to your Member Dashboard and look for the PCP tab

| EBB members                                           |                                                                                                                                                                                                                                               |
|-------------------------------------------------------|-----------------------------------------------------------------------------------------------------------------------------------------------------------------------------------------------------------------------------------------------|
| ntity Resources                                       | Welcome,<br>OEBB members                                                                                                                                                                                                                      |
| lan materials 🗸 🗸                                     | Use Member Dashboard to help get                                                                                                                                                                                                              |
| oordinated Care                                       | the most out of your plan.                                                                                                                                                                                                                    |
| oda 360                                               | Log in to Member Dashboard<br>See 2024-25 plan information                                                                                                                                                                                    |
| ehavloral Health 360                                  | Apprendity mode 66                                                                                                                                                                                                                            |
| irth Doulas                                           |                                                                                                                                                                                                                                               |
| GBTQIA+ support                                       | Need mental health support? You've got options!                                                                                                                                                                                               |
| ental                                                 | As an OEBB member, you have access to a full spectrum of behavioral and mental health                                                                                                                                                         |
| dditional Cost Tier 🗸                                 | resources. Including our Benavioral Health<br>Champions and Self-Guided Assessment which<br>offer two ways to help you find care that helps you                                                                                               |
| eference Price<br>rogram                              | feel your best. Whether you prefer personal<br>guidance or the privacy of taking a self-<br>assessment, we make it easy to find the mental<br>health care and support that's right for you.                                                   |
| harmacy services                                      | Log into your Member Dashboard to get started                                                                                                                                                                                                 |
| labetes prevention<br>rogram                          | Phone: 833-212-5027<br>Email: bhchampions@modaheaith.com                                                                                                                                                                                      |
| reliness resources 🗸                                  |                                                                                                                                                                                                                                               |
| AQs 🗸                                                 |                                                                                                                                                                                                                                               |
|                                                       | Unleash the power of your Member Dashboard                                                                                                                                                                                                    |
| nd Care<br>nd a doctor, dentist,<br>narmacy or clinic | Experience better with Moda 360's new digital<br>experience. Moda 360 is a personalized program<br>that puts you at the center of your healthcare. As<br>a Moda 360 member, you can connect with<br>healthcare experts, get personalized care |
| ember Dashboard                                       | reminders, and join specialized program<br>matched to your specific needs.                                                                                                                                                                    |
| Log in                                                | Log Into your Member Dashboard to take advantage of:                                                                                                                                                                                          |
| reate an account                                      | Live chat with your Health Navigators     Timely personalized care reminders                                                                                                                                                                  |

### Moda 360 – Health Navigators

- Moda 360 Health Navigators can help you with:
  - Assistance with appointment scheduling
  - Connecting members with care programs
  - Assistance with prior authorizations
  - Selecting a PCP 360
  - Claims and provider billing support
  - Closing gaps in care

### Connect to care – wherever you are

To access these programs, log in to your Member Dashboard account on your computer or scan the QR code to download the Moda 360 app on your smartphone.

Or visit modahealth.com/memberdashboard.com