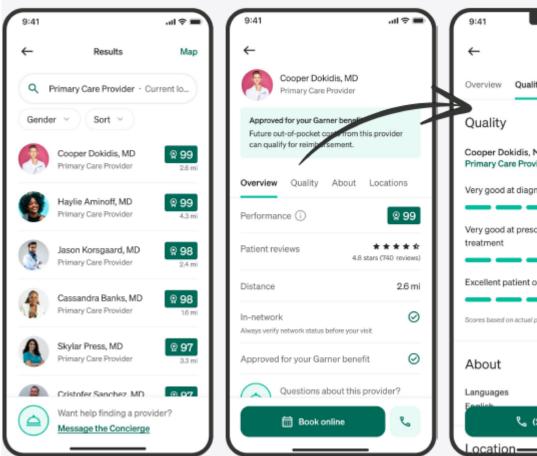

### **Introducing Garner**

OEBB is adding Garner 10/1/2025

- Garner is a benefit that helps qualifying members find the best doctors and reimburses for out-of-pocket medical costs when they visit these doctors.
- Garner analyzes millions of insurance claims to identify the best doctors based on real patient outcomes. These doctors follow medical best practices and keep people healthier.

### The doctor you choose has a big impact on your health

### **How Garner identifies Top Providers**

Doctors cannot pay to influence Garner.

### Garner identifies Top Providers who:

- 1. Follow current medical research
- 2. Successfully diagnose problems
- 3. Achieve the patient outcomes
- 4. Receive the highest patient satisfaction rates

### **Find Garner Top Providers**

Members can find nearby providers based on symptoms, name, or the type of care needed

Providers with a Top Provider badge are eligible for reimbursement. Viewing Top provider badge will automatically add them to the member's approved providers list.