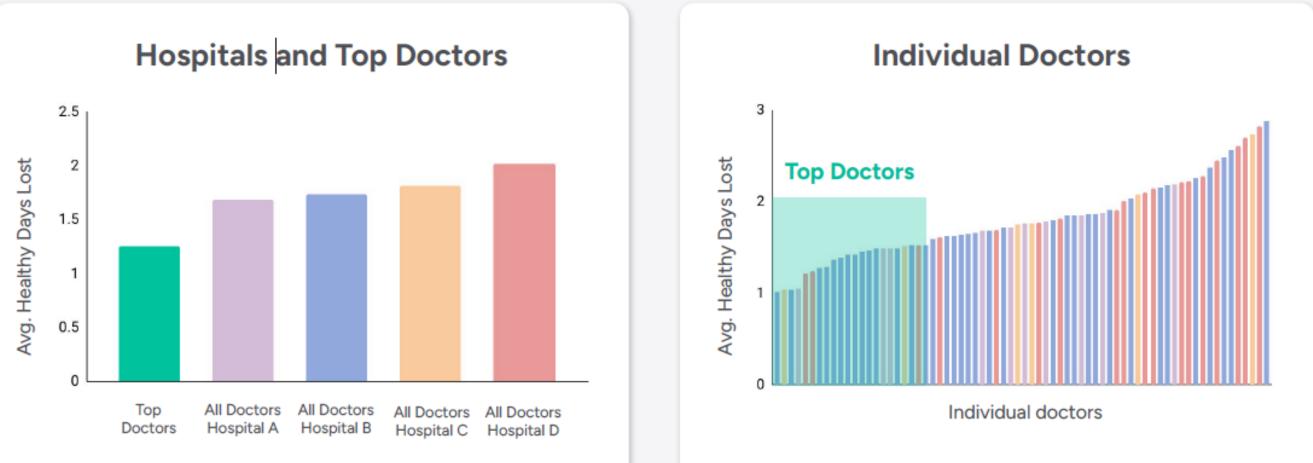

### **Introducing Garner**

OEBB is adding Garner 10/1/2025

- Garner is a benefit that helps qualifying members find the best doctors and reimburses for out-of-pocket medical costs when they visit these doctors.
- Garner analyzes millions of insurance claims to identify the best doctors based on real patient outcomes. These doctors follow medical best practices and keep people healthier.

### The doctor you choose has a big impact on your health

### Garner identifies Top Providers who:

- 1. Follow current medical research
- 2. Successfully diagnose problems
- 3. Achieve the patient outcomes
- 4. Receive the highest patient satisfaction rates