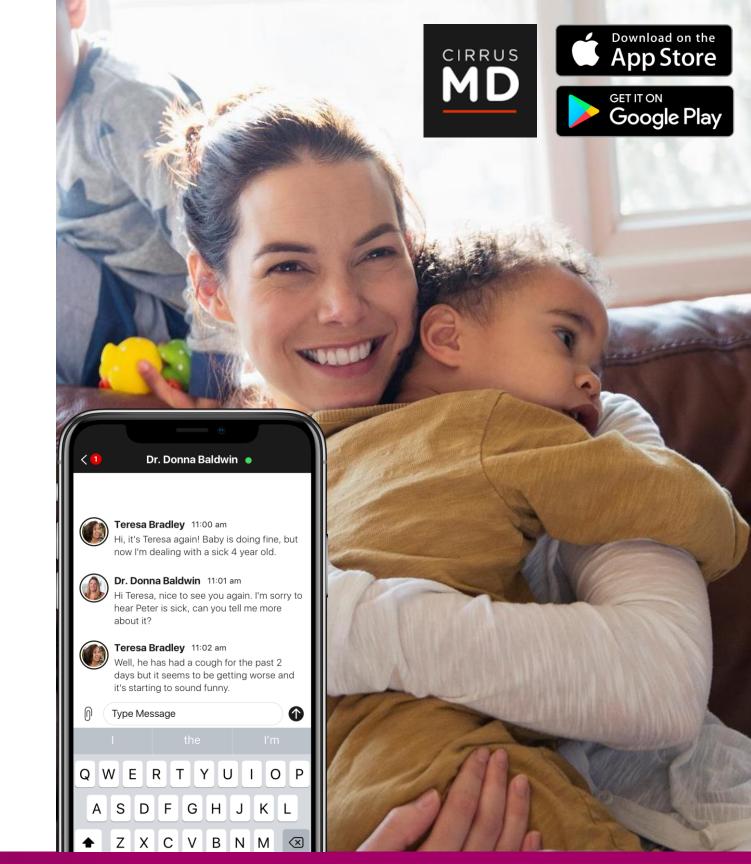

### Mobile therapy with Meru Health

>

Meru Health provides effective treatment for stress and depression via your smart phone.

| Get extra dental benefits                                                                             | > | Text a doctor with CirrusMD                                                                      | > |
|-------------------------------------------------------------------------------------------------------|---|--------------------------------------------------------------------------------------------------|---|
| Health through Oral Wellness offers more<br>dental care if you are at higher risk of oral<br>disease. |   | Never be without a doctor. Text a medical<br>doctor about non-emergency health<br>concerns 24/7. |   |
|                                                                                                       |   |                                                                                                  |   |
| Weight management with WeightWatchers                                                                 | > | Hearing aid discounts with TruHearing                                                            | > |
| Get coaching support and resources for                                                                |   | Connect better with others with a routine                                                        |   |
| nutrition and making lifestyle changes to                                                             |   | hearing aid exam and discounts on hearing                                                        |   |
| reach your weight goals.                                                                              |   | aids.                                                                                            |   |
|                                                                                                       |   |                                                                                                  |   |
| Case management                                                                                       | > |                                                                                                  |   |
| Navigate the healthcare system with our                                                               |   |                                                                                                  |   |