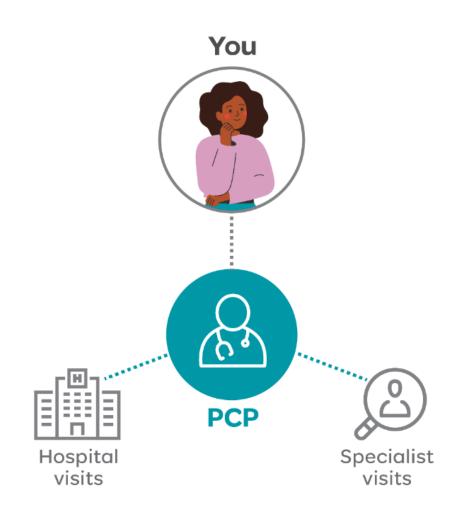

### Coordinated care – PCP 360 and better benefits

- You have the option to participate in coordinated care or non-coordinated care.
- To participate in coordinated care, you must choose and use a PCP 360 for primary care services.
- A PCP 360 is a primary care provider who is part of a facility that has been certified by the Oregon Patient-Centered Primary Care program or other similar programs.
  - This means that a PCP 360 has met certain quality standards
- Each covered family member can choose whether to participate in coordinated care and choose their own PCP 360.

### Coordinated care: PCP 360 and better benefits

# When you sign up for a PCP 360 you pay less for your appointments and get coordinated care

You must choose a PCP 360 in your Member Dashboard and use the selected PCP 360 to receive the better benefits

A *lower* individual deductible

A *lower* individual out-of-pocket maximum

*Lower* copayments for office visits, specialist visits and alternative care visits

A PCP who is responsible for making sure you get all the care you need