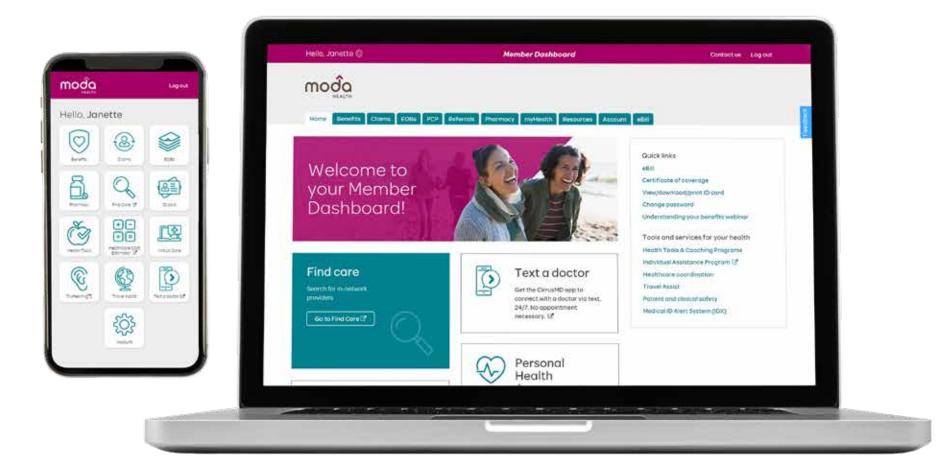

#### Faster benefits administration

The Employer Dashboard was created to help your clients quickly access and manage the details of benefits administration.

#### It's self-service, easy-to-use and available 24/7.

- Order ID cards

• Review employee enrollment information and history

- Generate an enrollment census of covered
- employees and/or dependents
- View benefit and plan details and Member Handbooks
- Manage billing with eBill
- Send secure messages