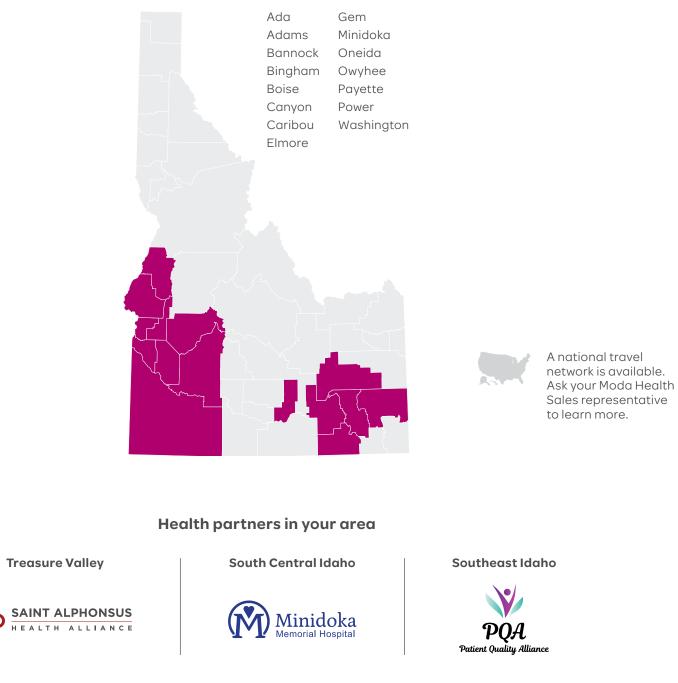

### The *Moda Select* Network

We've carefully selected a community of primary care providers (PCPs), specialists and partner health systems, so you'll have better value and better care.

The Moda Select Network is for residents living in the following counties:

Not all providers at these locations are in-network.

¢