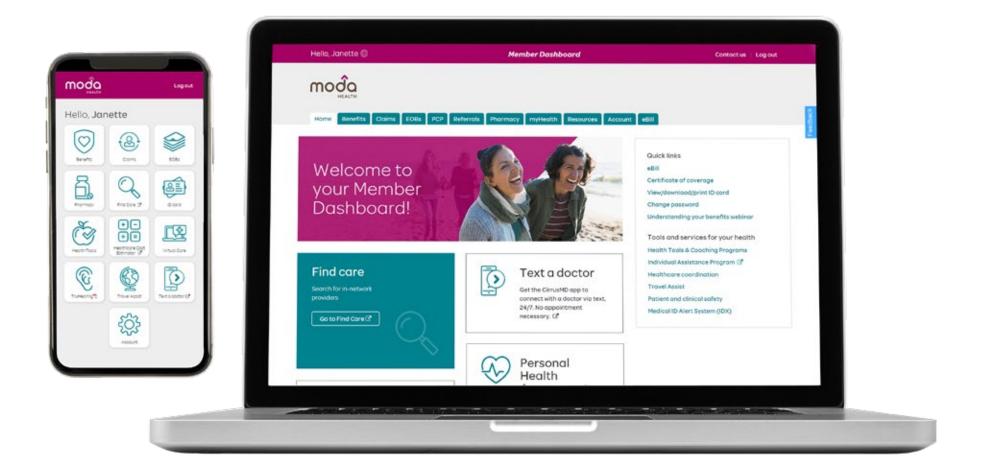

#### Benefits admin, made easy

Online tools put the power in your clients' hands, so they can jump on whenever they need to make a change, run reports, access resources and manage their bill.

#### Faster benefits administration

The Employer Dashboard was created to help your clients quickly access and manage the details of benefits administration.

## It's self-service, easy-to-use and available 24/7.

- Review employee enrollment information and history
- Generate an enrollment census of covered employees and/or dependents
- View benefit and plan details and Member Handbooks
- Manage billing with eBill
- Send secure messages
- Order ID cards

To learn more about the Employer Dashboard, contact your *Moda Health sales representative at 800-578-1402* 