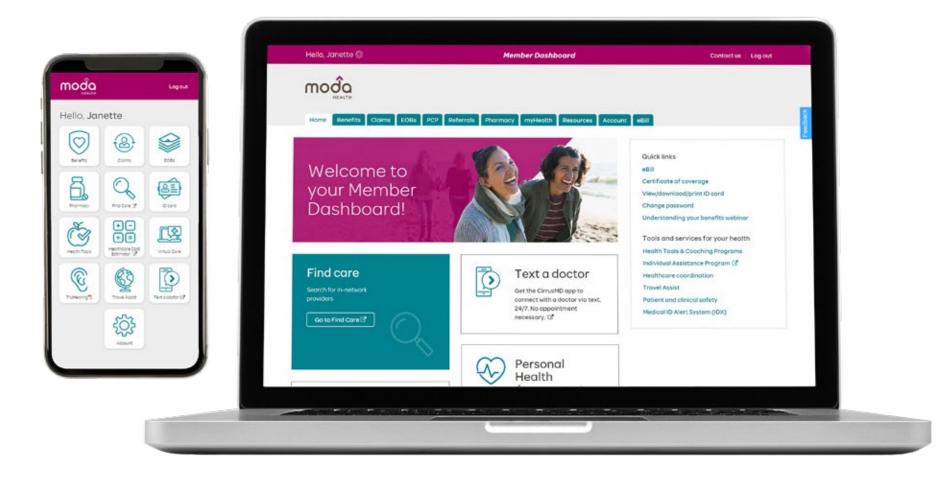

## Faster benefits administration

The Employer Dashboard was created to help your clients quickly access and manage the details of benefits administration.

### It's self-service, easy-to-use and available 24/7.

- Order ID cards

• Review employee enrollment information and history

- Generate an enrollment census of covered
- employees and/or dependents
- View benefit and plan details and Member Handbooks
- Manage billing with eBill
- Send secure messages