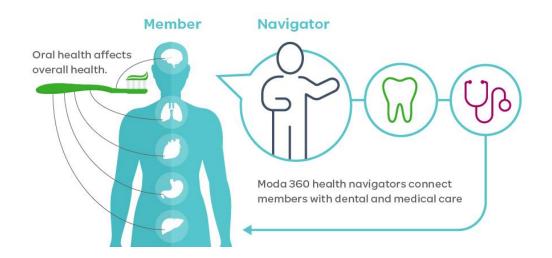

<sup>1</sup> Preventive services will not accrue toward the plan maximum.

<sup>2</sup> Deductible waived.

<sup>3</sup> \$150 maximum, once every 5 years.

We are adding dental integration to our Moda 360 program. This means if you are enrolled in a Moda Health medical and Delta Dental plan, you will be connected to a Moda 360 Health Navigator The Health Navigator can help members with:

- Claims and provider billing support
- Finding providers
- Connections to providers participating in the Health through Oral Wellness<sup>®</sup> program
- Connections to appropriate programs, tools and resources